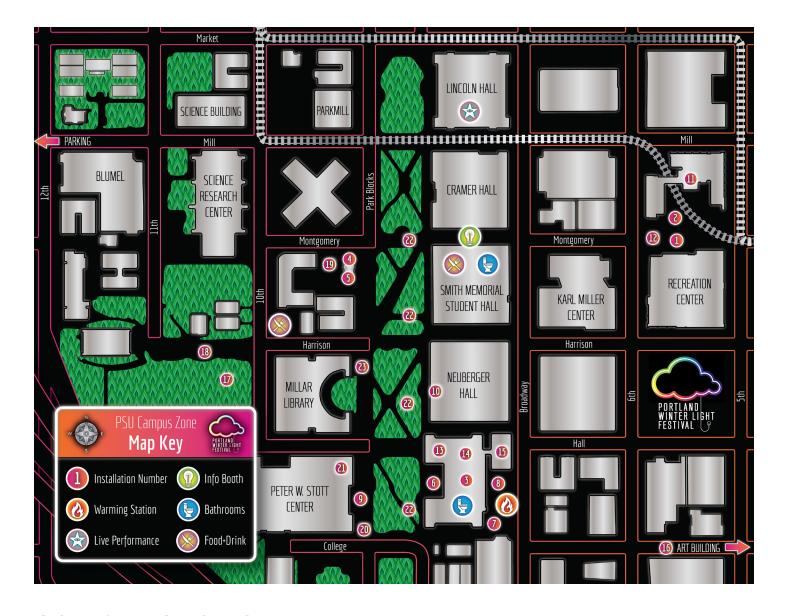

## PSU CAMPUS ZONE WWW.PDXWLF.COM // FEBRUARY 7-9 // 6:00 PM - 10:00 PM

FEBRUARY 7-9, 2019: Join us for the 4th annual Portland Winter Light Festival, a city-wide event showcasing illuminated art installations, vibrant performances, and stunning kinetic fire sculptures throughout our city.

We recommend taking public transportation to festival events, which are centrally located for streetcar, light rail, bus and bike access.

As always, we are fully committed to keeping the Portland Winter Light Festival family-friendly, free to attend, and open to everyone. So bundle up and celebrate the power of light and community with us!